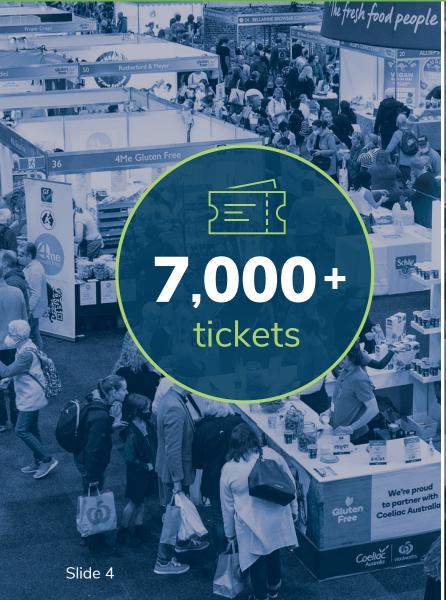

# Coeliac Australia Treasurer's Presentation

October 2022

#### **Current Members**





**12,222**Renewals

3,981
New



# Opportunity





374k

11 26 m

300<sub>k</sub> remain undiagnosed

### Melbourne Expo







## Net Surplus



Operating Surplus

\$117k

Revenue

Expenses

\$2.2m

\$2m

Service

\$1.9m

Donations Bequests

\$277k

Research

Donations

\$310k

Grant Disbursements

\$264k

**Net Surplus** 

\$163k

#### **Net Assets/Equity**



Net Assets \$2.9m

Assets

\$4.2m

Liabilities

\$1.3m

Cash in Bank \$4m

Income in Advance \$1m

Equity \$2.9m

Research Reserves

\$1.74m

Retained Earning s1.14<sub>m</sub>

Committed Research \$322k

Uncommited \$1.4m



Thank you!